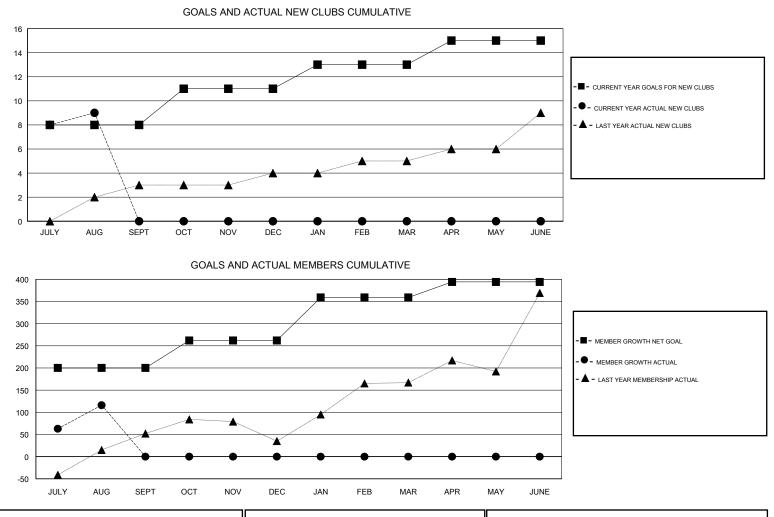

## SWADESH RANJAN SAHA GMT:

| GMT: SWADESH RANJAN SAHA |               |           | LOCATION INDIA |                       |                           | GMT CA                  |                                                    |  |
|--------------------------|---------------|-----------|----------------|-----------------------|---------------------------|-------------------------|----------------------------------------------------|--|
|                          | Club          | S         |                | Members               |                           |                         |                                                    |  |
|                          | RESULTS FOR   | 2017-2018 |                | RESULTS FOR 2017-2018 |                           |                         |                                                    |  |
| QUARTER                  | NEW CLUB GOAL | NEW CLUBS | DROPPED CLUBS  | QUARTER               | MEMBER GROWTH NET<br>GOAL | MEMBER GROWTH<br>ACTUAL | DROPPED<br>MEMBERS ACTUAL<br>(including transfers) |  |
| JULY/AUG/SEPT            | 8             | 9         | 0              | JULY/AUG/SEPT         | 200                       | 240                     | 124                                                |  |
| OCT/NOV/DEC              | 3             | 0         | 0              | OCT/NOV/DEC           | 62                        | 0                       | 0                                                  |  |
| JAN/FEB/MAR              | 2             | 0         | 0              | JAN/FEB/MAR           | 97                        | 0                       | 0                                                  |  |
| APR/MAY/JUNE             | 2             | 0         | 0              | APR/MAY/JUNE          | 35                        | 0                       | 0                                                  |  |